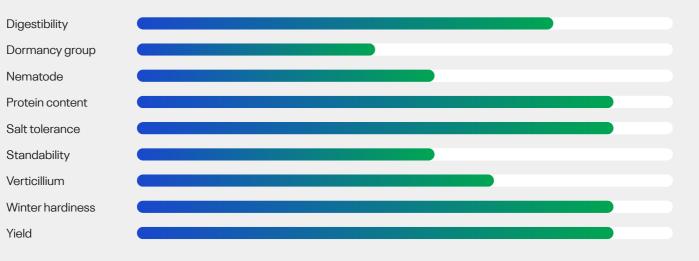

|

R=Resistant, HR=Highly Resistant

## Yield results, ton drymatter per ha, Rennes, France

### **DLF trials 2014-15**

|           | lst year | 2nd year | 1st + 2nd year | Relative |
|-----------|----------|----------|----------------|----------|
| Power 4.2 | 12,9     | 13,4     | 26,3           | 104      |
| Control   | 12,3     | 13,0     | 25,3           | 100      |

## Yield results, ton drymatter per ha, Zivotice, Czech Republic

### DLF trials 2014-15

|           | lst year | 2nd year | 1st + 2nd year | Relative |
|-----------|----------|----------|----------------|----------|
| Power 4.2 | 16,3     | 16,8     | 33,1           | 103      |
| Control   | 16,6     | 15,5     | 32,1           | 100      |

Control = Average of Creno and Saskia



### Ratings